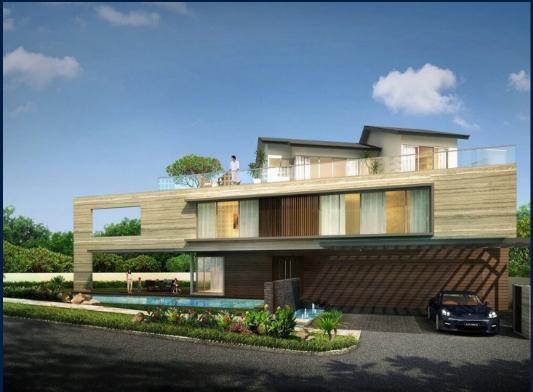

# **RESIDENTIAL - BUNGALOW HOUSE** 9,200SQFT (855SQM) / S\$16,200,000

# **RESIDENTIAL - BUNGALOW HOUSE**

**NEWTON, NOVENA, SINGAPORE** 

**LISTING ID:** SGLA83675991 **TENURE: FREEHOLD** 

N/A TITLE:

9,200SQFT (855SQM) **SIZE BUILT-UP:** SIZE LAND: 10,067SQFT (935SQM)

NO. OF FLOORS: 2.5 ■ FLOOR/LEVEL: N/A - N/A

■ BED ROOMS: **BATH ROOMS:** 9 **MAIDS ROOMS:** N/A ■ PARKING SPACES: N/A **LAYOUT TYPE:** N/A FACING: N/A **VIEWING:** N/A

S\$16,200,000 NEGOTIA 1,760PSF (18,953PSM) N/A **SELLING PRICE:** 

**■ COMPLETION YEAR: CONDITION:** N/A **FURNISHING:** N/A

# **BUNGALOW HOUSE LORNIE ROAD**

## **EXTERIOR FACILITIES**

Swimming Pool

VISIT THIS PROPERTY AT: https://www.sglanded.net/property/sgla83675991

L3008899K R004787F